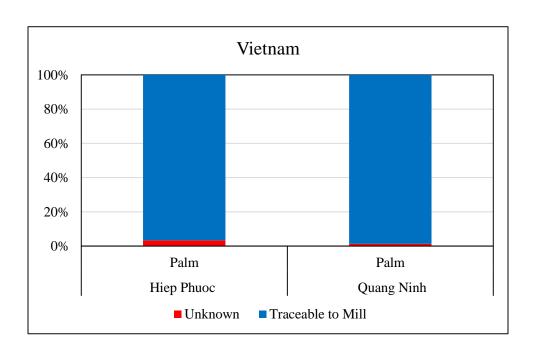

## Cai Lan Oils & Fats Industries Co., Ltd, Vietnam

Traceability Summary - Supplies July 2014 – June 2015

| Overall Traceability | Palm  |
|----------------------|-------|
| Unknown*             | 2.6%  |
| Traceable to mill    | 97.4% |

The charts below represent total volumes of palm products sourced from various origins into Vietnam in July 2014 – June 2015:

Last Updated: 23 Oct 2015