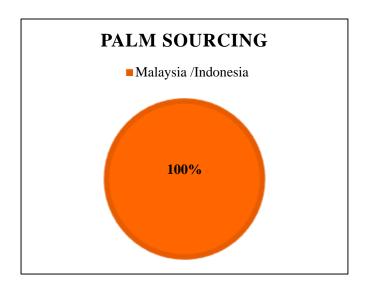

The charts below represent total volumes of palm products sourced from various origins into Vietnam in July 2014 – June 2015:

Last Updated: 23 Oct 2015